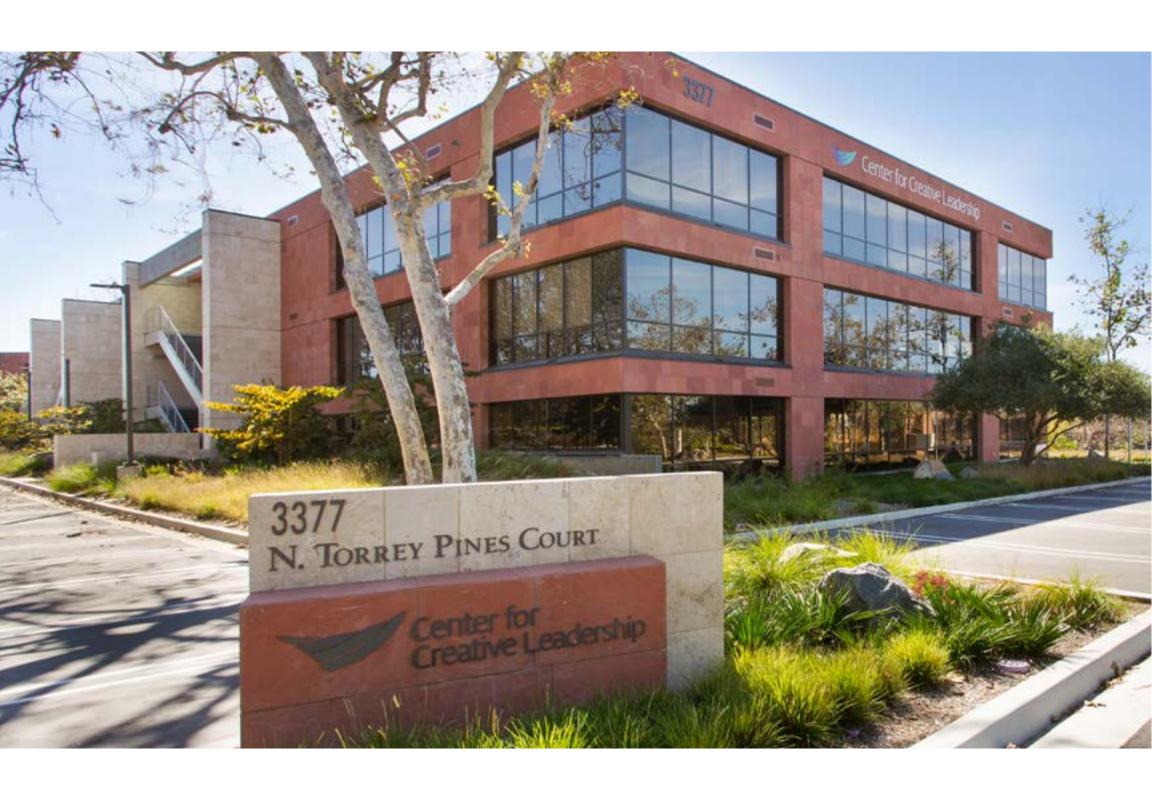

## **Availability Summary**

| Building - Suite     | RSF   | Details                                                                                                      |
|----------------------|-------|--------------------------------------------------------------------------------------------------------------|
| 3366 - Suite 140     | 1,722 | 3 offices, conference room, break area, reception, IT/server room.                                           |
| 3366 - Suite 250     | 2,153 | Available February 2025. Reception area, 4 offices, 3 conference/huddle rooms, break room.                   |
| 3366 - Suite 316/318 | 1,800 | 4 offices, copy/print room and break room. Can be combined with Suite 320 for 2,792 sf.                      |
| 3366 - Suite 320     | 992   | 2 offices, conference room, copy/print room and break room. Can be combined with Suite 316/318 for 2,792 sf. |
| 3377 - Suite 150     | 9,095 | Shell space. Direct entry from building exterior. Potential creative space with ocean views.                 |