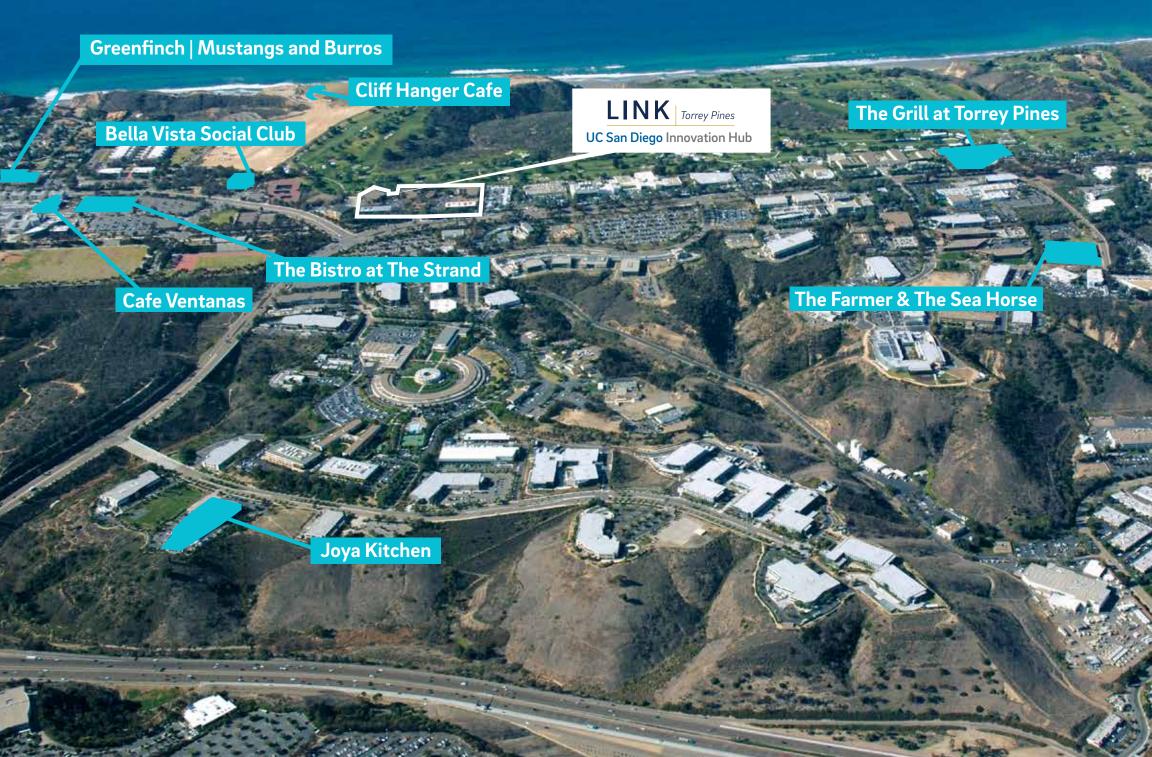

Golf Course and ocean.

extra time.





Fitness Center + Showers & Lockers



## **Nearby Dining Options within ±5-minute drive**





## **Availability Summary**

| Building - Suite     | RSF   | Details                                                                                                      |
|----------------------|-------|--------------------------------------------------------------------------------------------------------------|
| 3366 - Suite 140     | 1,722 | 3 offices, conference room, break area, reception, IT/server room.                                           |
| 3366 - Suite 250     | 2,153 | Available February 2025. Reception area, 4 offices, 3 conference/huddle rooms, break room.                   |
| 3366 - Suite 316/318 | 1,800 | 4 offices, copy/print room and break room. Can be combined with Suite 320 for 2,792 sf.                      |
| 3366 - Suite 320     | 992   | 2 offices, con