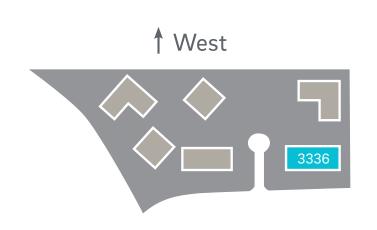

## **Availability Summary**

| Building - Suite     | RSF   | Details                                                                                                      |
|----------------------|-------|--------------------------------------------------------------------------------------------------------------|
| 3366 - Suite 140     | 1,722 | 3 offices, conference room, break area, reception, IT/server room.                                           |
| 3366 - Suite 250     | 2,153 | Available February 2025. Reception area, 4 offices, 3 conference/huddle rooms, break room.                   |
| 3366 - Suite 316/318 | 1,800 | 4 offices, copy/print room and break room. Can be combined with Suite 320 for 2,792 sf.                      |
| 3366 - Suite 320     | 992   | 2 offices, conference room, copy/print room and break room. Can be combined with Suite 316/318 for 2,792 sf. |
| 3377 - Suite 150     | 9,095 | Shell space. Direct entry from building exterior. Potential creative space with ocean views.                 |