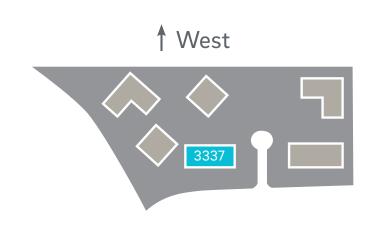

# 3366 N. Torrey Pines Court | **Existing floor plan** Suite 140 - 1,722 sf | available now

- Reception

- Break area

↑ West