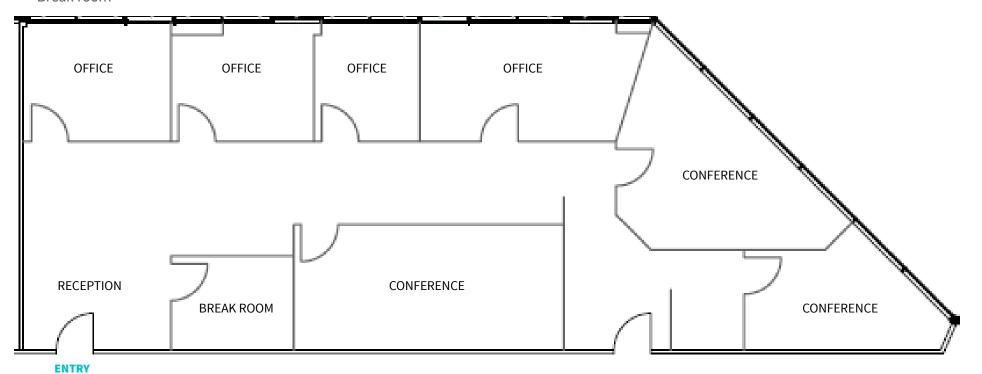

## 3366 N. Torrey Pines Court Suite 250 - 2,153 sf | available February 2025

- Reception
- 4 Offices
- 3 Conference rooms
- Break room