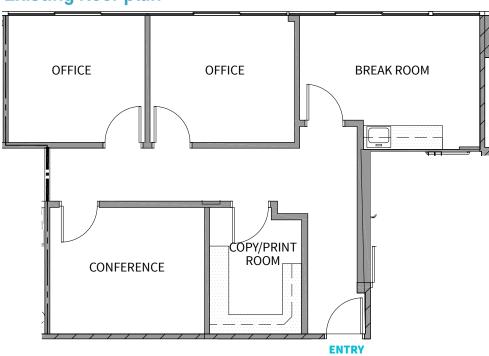

# 3366 N. Torrey Pines Court | **Existing floor plan** Suite 140 - 1,722 sf | available now

- Reception

- Break area

↑ West