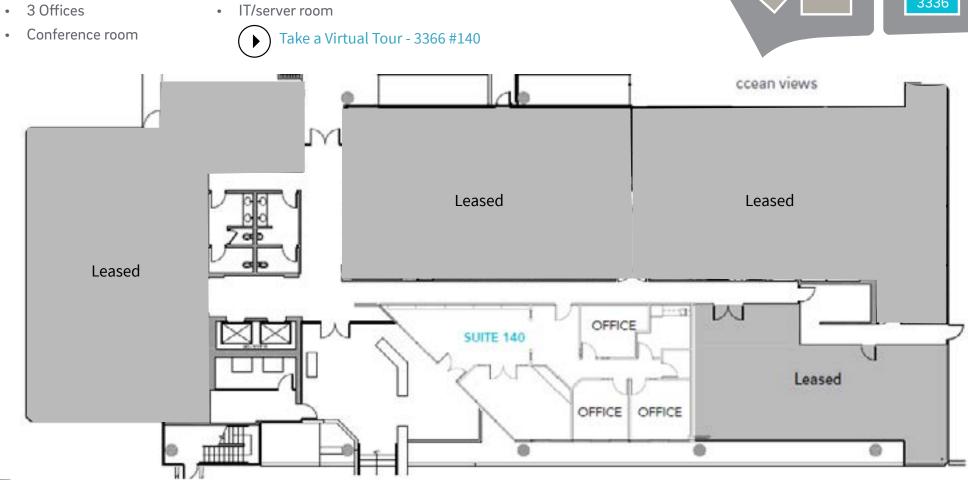

# 3366 N. Torrey Pines Court | **Existing floor plan** Suite 140 - 1,722 sf | available now

- Reception

- Break area

↑ West