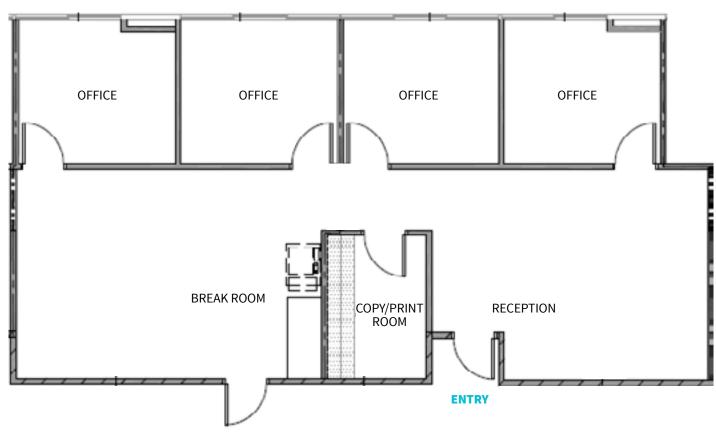

# 3366 N. Torrey Pines Court | **Existing floor plan** Suite 140 - 1,722 sf | available now

- Reception

- Break area

↑ West