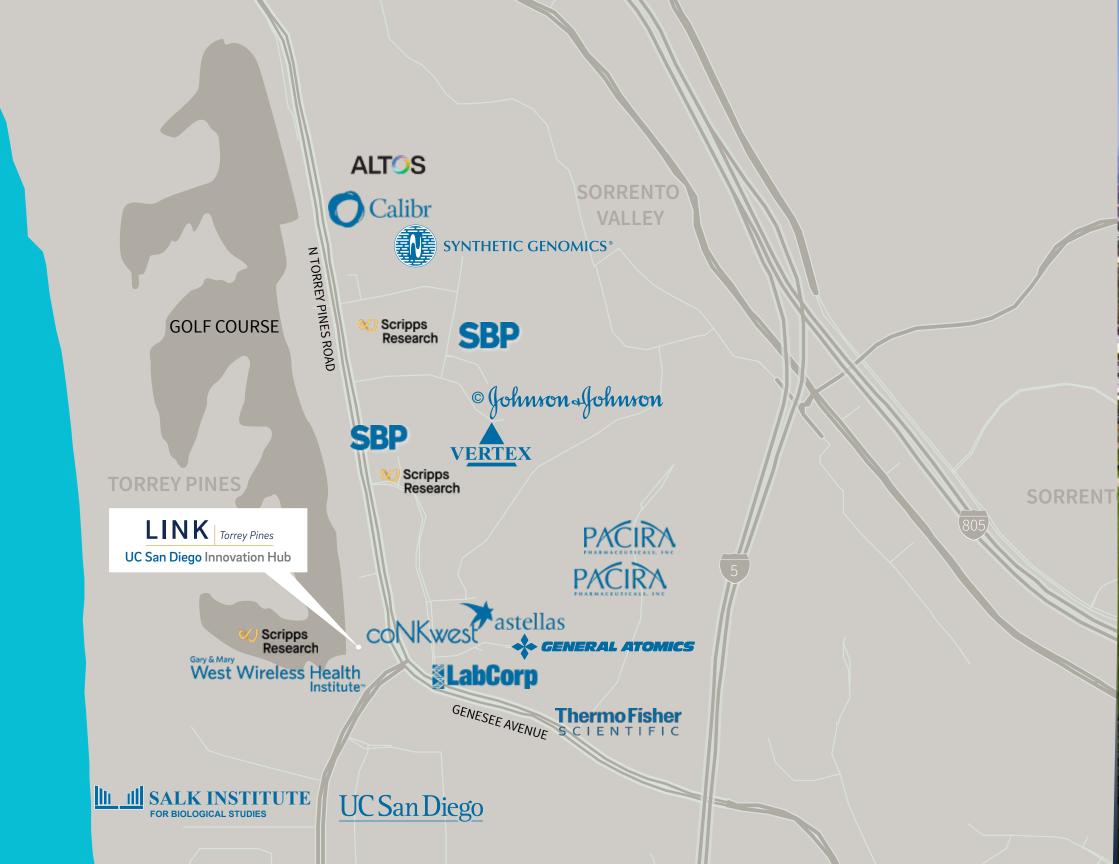

## **Availability Summary**

| Building - Suite     | RSF   | Details                                                                                                      |
|----------------------|-------|--------------------------------------------------------------------------------------------------------------|
| 3366 - Suite 140     | 1,722 | 3 offices, conference room, break area, reception, IT/server room.                                           |
| 3366 - Suite 250     | 2,153 | Available February 2025. Reception area, 4 offices, 3 conference/huddle rooms, break room.                   |
| 3366 - Suite 316/318 | 1,800 | 4 offices, copy/print room and break room. Can be combined with Suite 320 for 2,792 sf.                      |
| 3366 - Suite 320     | 992   | 2 offices, conference room, copy/print room and break room. Can be combined with Suite 316/318 for 2,792 sf. |
| 3377 - Suite 150     | 9,095 | Shell space. Direct entry from building exterior. Potential creative space with ocean views.                 |