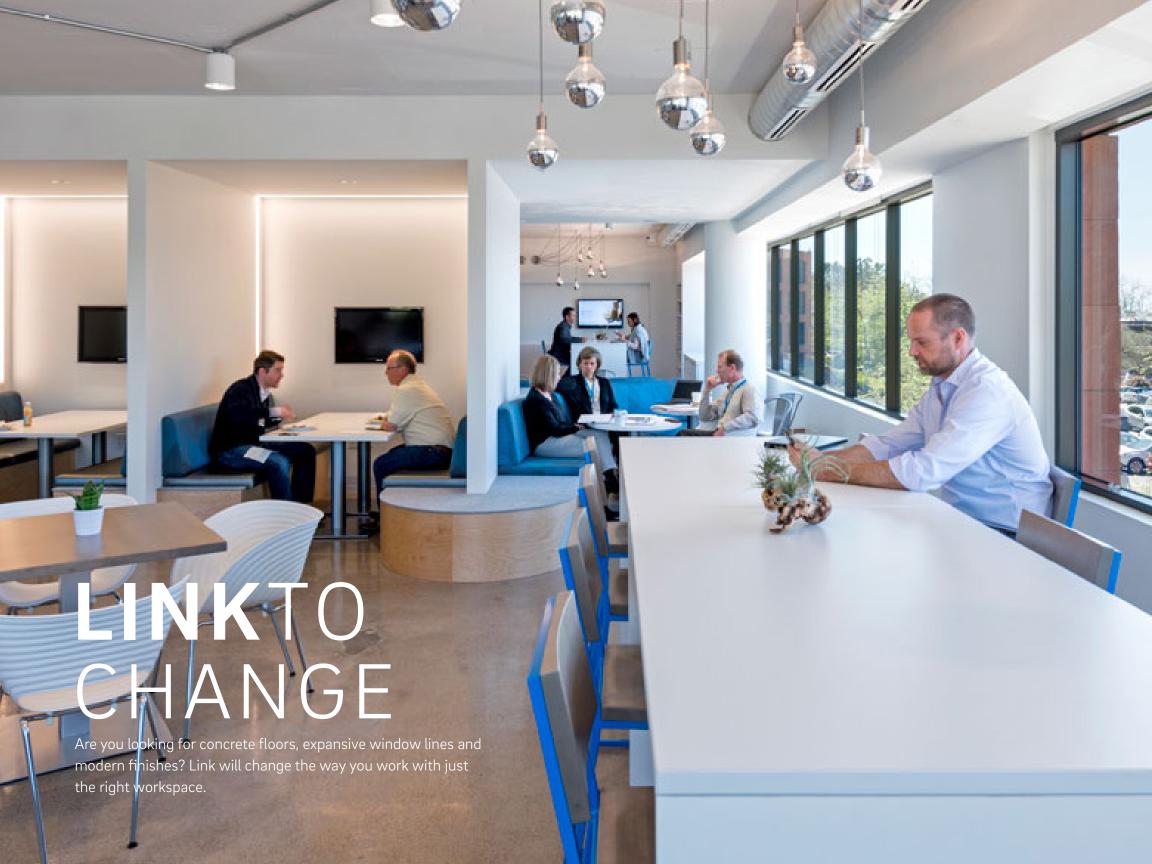

## **Availability Summary**

| Building - Suite     | RSF   | Details                                                                                                      |
|----------------------|-------|--------------------------------------------------------------------------------------------------------------|
| 3366 - Suite 140     | 1,722 | 3 offices, conference room, break area, reception, IT/server room.                                           |
| 3366 - Suite 250     | 2,153 | Available February 2025. Reception area, 4 offices, 3 conference/huddle rooms, break room.                   |
| 3366 - Suite 316/318 | 1,800 | 4 offices, copy/print room and break room. Can be combined with Suite 320 for 2,792 sf.                      |
| 3366 - Suite 320     | 992   | 2 offices, conference room, copy/print room and break room. Can be combined with Suite 316/318 for 2,792 sf. |
| 3377 - Suite 150     | 9,095 | Shell space. Direct entry from building exterior. Potential creative space with ocean views.                 |