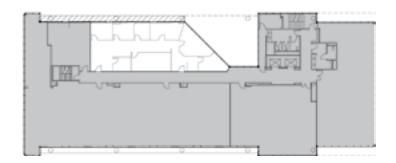

## 3366 N. Torrey Pines Court Suite 316/318 - 1,800 sf | available now

(can be combined with Suite 320 for 2,792 sf)

- 4 offices
- Copy/print room
- Breakroom

## 3366 N. Torrey Pines Court Suite 320 - 992 sf | available now

(can be combined with Suite 316/318 for 2,792 sf)

- 2 offices
- Conference room
- Copy/print room
- Breakroom

#### Suites combined for ± 2,800 sf

#### Suites combined for $\pm 2,800 \text{ sf}$