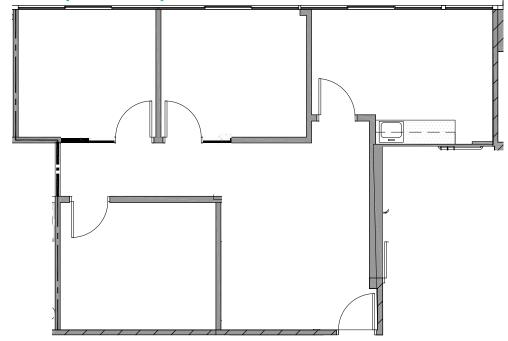

## 3366 N. Torrey Pines Court Suite 316/318 - 1,800 sf | available now

(can be combined with Suite 320 for 2,792 sf)

- 4 offices
- Copy/print room
- Breakroom

## 3366 N. Torrey Pines Court Suite 320 - 992 sf | available now

(can be combined with Suite 316/318 for 2,792 sf)

- 2 offices
- Conference room
- Copy/print room
- Breakroom

### **Existing floor plan**