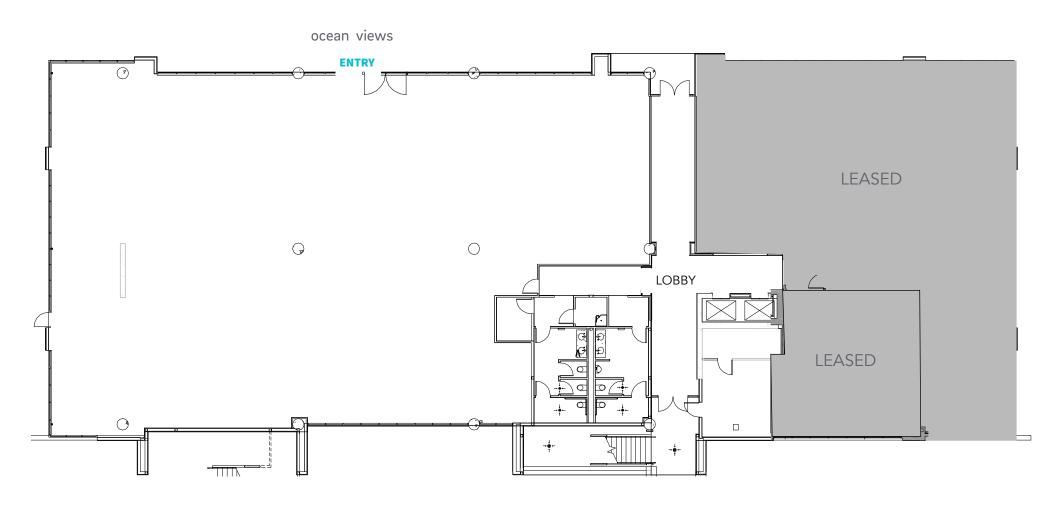

# 3377 N. Torrey Pines Court | **Existing floor plan** Suite 150 - 9,095 sf | available now

- Shell Condition potential creative space
- Direct entry from building exterior
- Ocean views

Take a Virtual Tour - 3377 #150