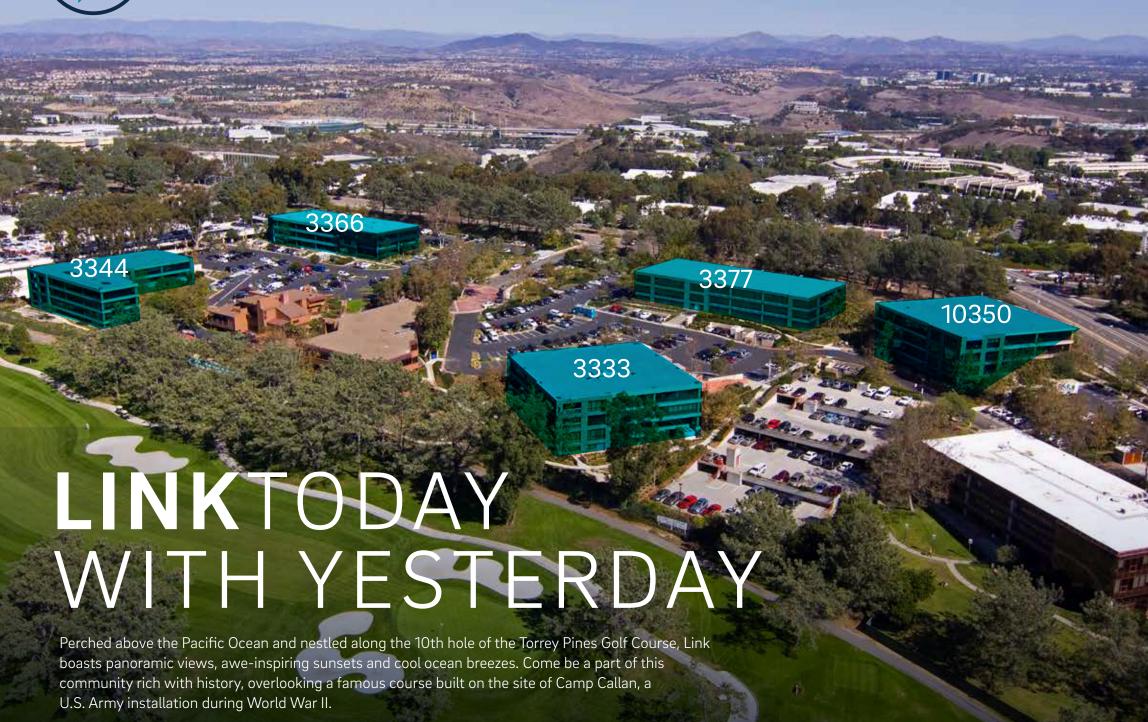

## **Availability Summary**

| Building - Suite     | RSF   | Details                                                                                                      |
|----------------------|-------|--------------------------------------------------------------------------------------------------------------|
| 3366 - Suite 140     | 1,722 | 3 offices, conference room, break area, reception, IT/server room.                                           |
| 3366 - Suite 250     | 2,153 | Available February 2025. Reception area, 4 offices, 3 conference/huddle rooms, break room.                   |
| 3366 - Suite 316/318 | 1,800 | 4 offices, copy/print room and break room. Can be combined with Suite 320 for 2,792 sf.                      |
| 3366 - Suite 320     | 992   | 2 offices, conference room, copy/print room and break room. Can be combined with Suite 316/318 for 2,792 sf. |
| 3377 - Suite 150     | 9,095 | Shell space. Direct entry from building exterior. Potential creative space with ocean views.                 |